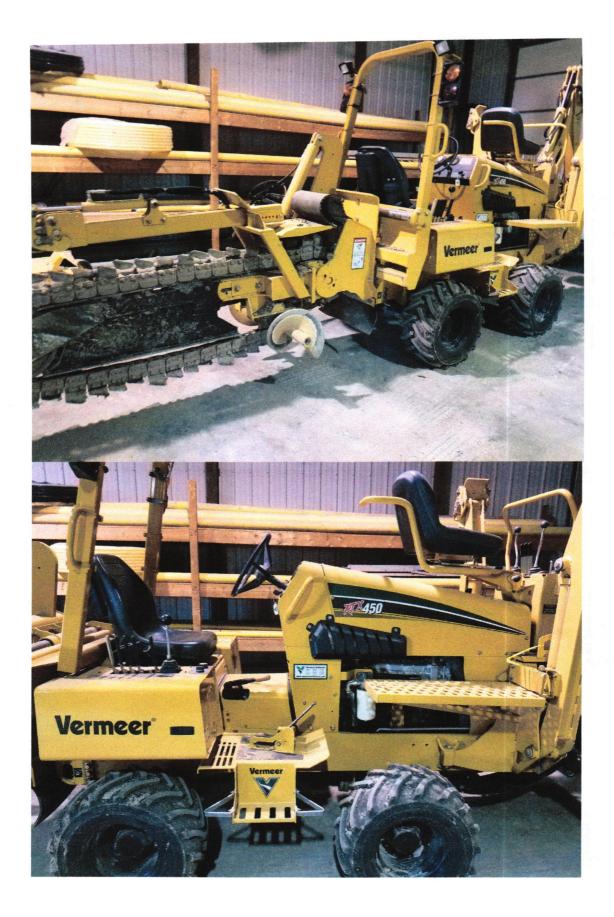

## CITY OF SALEM, ILLINOIS USED Vermeer RTX450 Trencher FOR SALE

The City of Salem is seeking sealed bids for the sale of a used Vermeer RTX450 trencher (utility tractor) owned by the City of Salem, Illinois. This is offered for sale via Salem City Ordinance #2021-03. The unit is described as follows:

Used Vermeer RTX450 trencher (City purchased new) Serial # 1VR4092U8E1003073 115 hours Trencher, excavator, blade **Minimum acceptable bid: \$42,000.00** 

In addition to the above information, the following information is offered: Unit purchased new Jan. 2014. Maintenance history available. Unit fully functional with no known deficiencies. Factory warranty expired and the City of Salem, Illinois offers no actual or implied warranties.