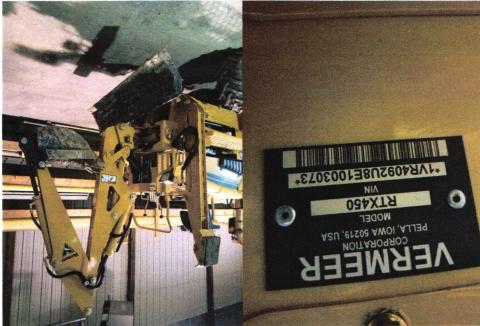

Used Vermeer RTX450 trencher (City purchased new) Serial # 1VR4092U8E1003073 115 hours Trencher, excavator, blade **Minimum acceptable bid: \$42,000.00** 

In addition to the above information, the following information is offered: Unit purchased new Jan. 2014. Maintenance history available. Unit fully functional with no known deficiencies. Factory warranty expired and the City of Salem, Illinois offers no actual or implied warranties.