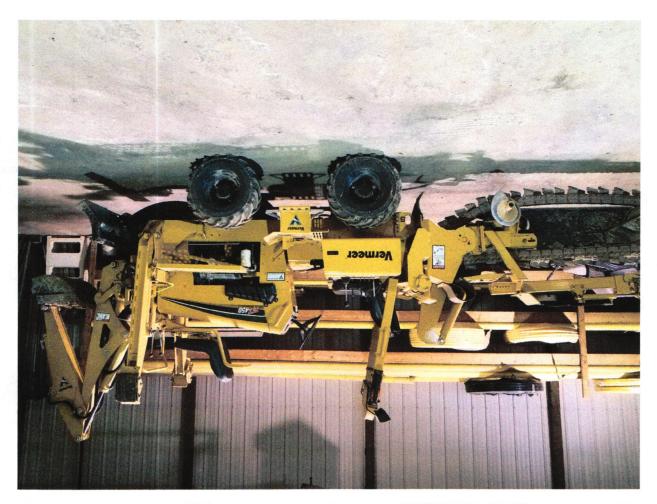

## CITY OF SALEM, ILLINOIS USED Vermeer RTX450 Trencher FOR SALE

The City of Salem is seeking sealed bids for the sale of a used Vermeer RTX450 trencher (utility tractor) owned by the City of Salem, Illinois. This is offered for sale via Salem City Ordinance #2021-03. The unit is described as follows:

Used Vermeer RTX450 trencher (City purchased new) Serial # 1VR4092U8E1003073 115 hours Trencher, excavator, blade **Minimum acceptable bid: \$42,000.00** 

In addition to the above information, the following information is offered: Unit purchased new Jan. 2014. Maintenance history available. Unit fully functional with no known deficiencies. Factory warranty expired and the City of Salem, Illinois offers no actual or implied warranties.